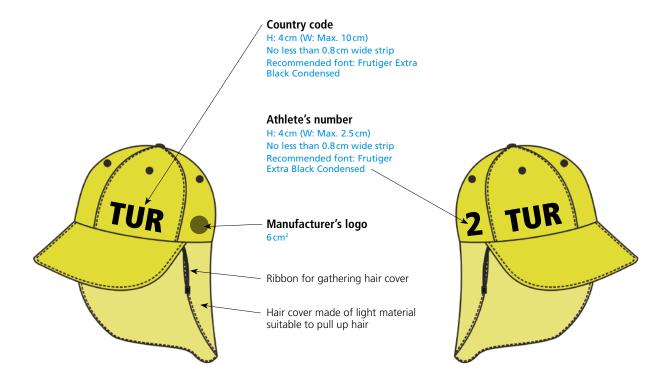

proportionally leaving a lateral margin of  $15\,$  mm.

#### Women Athletes' Uniform

#### A Top and Briefs (Option 1)



## A One Piece (Option 2)



# Women Athletes' Uniform (Other options)

## A Long Sleeve Top and Long Pants (Diagram 1)



## Women Athletes' Uniform (Other options)

#### A Half Sleeve Top and Knee Length Pants (Diagram 2)



## Women Athletes' Uniform (Other options)

## No Sleeve Top and Shorts (Diagram 3)



# Training and Warm-Up Suit



#### Athletes' Accessories

# Country code\* H: 4cm (W: Max. 10cm) No less than 0.8cm wide strip Recommended font: Frutiger Extra Black Condensed Athlete's number\* H: 4cm (W: Max. 2.5cm) No less than 0.8cm wide strip Recommended font: Frutiger Extra Black Condensed







## **Athletes' Accessories**

# Headgear (Other option)



**FRONT** 



**BACK**