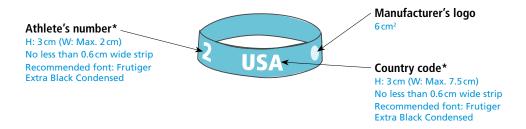

#### Athletes' Accessories

# Country code\* H: 4cm (W: Max. 10cm) No less than 0.8cm wide strip Recommended font: Frutiger Extra Black Condensed Athlete's number\* H: 4cm (W: Max. 2.5cm) No less than 0.8cm wide strip Recommended font: Frutiger Extra Black Condensed