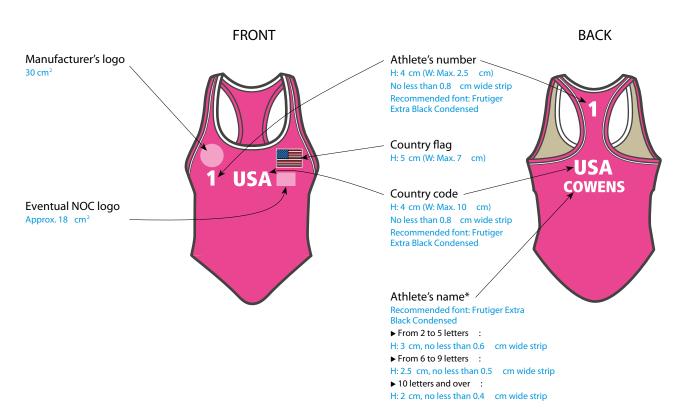

#### Men Athletes' Uniform



#### \*Athlete's name samples (scale 1:10)



If the Athlete's name does not fit, please reduce it proportionally leaving a lateral margin of  $15\,$  mm.

#### Women Athletes' Uniform

#### A Top and Briefs (Option 1)



## A One Piece (Option 2)



# Women Athletes' Uniform (Other options)

## A Long Sleeve Top and Long Pants (Diagram 1)



## Women Athletes' Uniform (Other options)

#### A Half Sleeve Top and Knee Length Pants (Diagram 2)



## Women Athletes' Uniform (Other options)

## No Sleeve Top and Shorts (Diagram 3)



# Training and Warm-Up Suit



#### Athletes' Accessories

# Country code\* H: 4cm (W: Max. 10cm) No less than 0.8cm wide strip Recommended font: Frutiger Extra Black Condensed Athlete's number\* H: 4cm (W: Max. 2.5cm) No less than 0.8cm wide strip Recommended font: Frutiger Extra Black Condensed







## **Athletes' Accessories**

# Headgear (Other option)



**FRONT** 



**BACK**