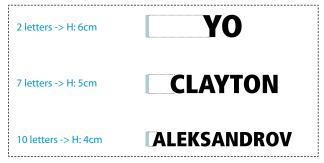

#### \*Athlete's name samples (scale 1:10)

If the Athlete's name does not fit, please reduce it proportionally leaving a lateral margin of  $15\,$  mm.