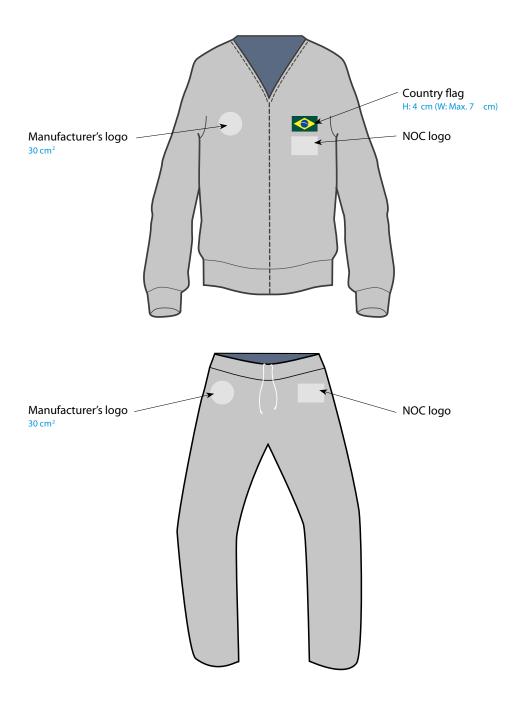

#### Men Athletes' Uniform



#### \*Athlete's name samples (scale 1:10)



If the Athlete's name does not fit, please reduce it proportionally leaving a lateral margin of  $15\,$  mm.

#### Women Athletes' Uniform

#### A Top and Briefs (Option 1)



## A One Piece (Option 2)



# Women Athletes' Uniform (Other options)

## A Long Sleeve Top and Long Pants (Diagram 1)



## Women Athletes' Uniform (Other options)

#### A Half Sleeve Top and Knee Length Pants (Diagram 2)



## Women Athletes' Uniform (Other options)

## No Sleeve Top and Shorts (Diagram 3)



# Training and Warm-Up Suit



#### Athletes' Accessories

# Country code\* H: 4cm (W: Max. 10cm) No less than 0.8cm wide strip Recommended font: Frutiger Extra Black Condensed Athlete's number\* H: 4cm (W: Max. 2.5cm) No less than 0.8cm wide strip Recommended font: Frutiger Extra Black Condensed







## **Athletes' Accessories**

# Headgear (Other option)



**FRONT** 



**BACK**