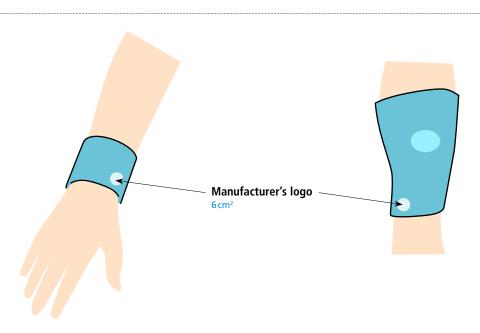

#### Athletes' Accessories

# Country code\* H: 4cm (W: Max. 10cm) No less than 0.8cm wide strip Recommended font: Frutiger Extra Black Condensed Athlete's number\* H: 4cm (W: Max. 2.5cm) No less than 0.8cm wide strip Recommended font: Frutiger Extra Black Condensed