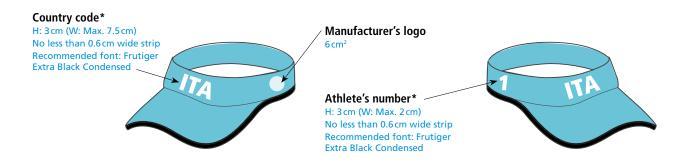

#### Athletes' Accessories

# Country code\* H: 4cm (W: Max. 10cm) No less than 0.8cm wide strip Recommended font: Frutiger Extra Black Condensed Athlete's number\* H: 4cm (W: Max. 2.5cm) No less than 0.8cm wide strip Recommended font: Frutiger Extra Black Condensed