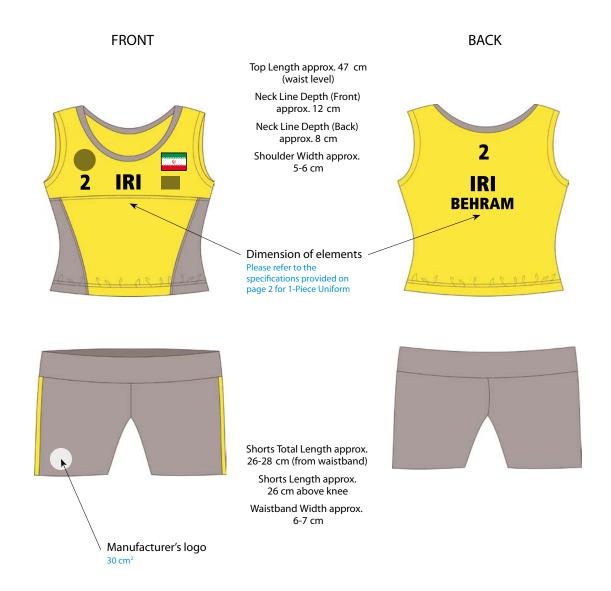

## No Sleeve Top and Shorts (Diagram 3)

## Women Athletes' Uniform (Other options)