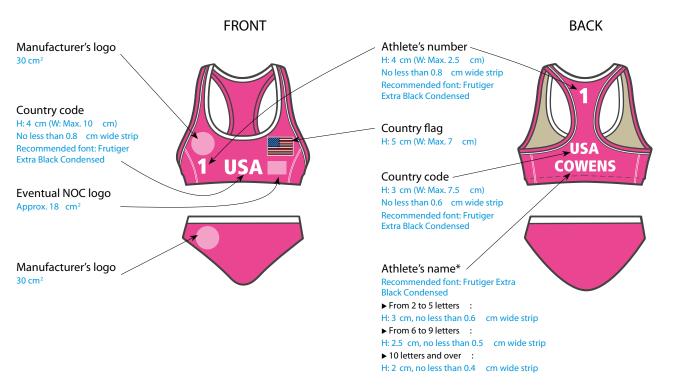

#### Men Athletes' Uniform



#### \*Athlete's name samples (scale 1:10)



If the Athlete's name does not fit, please reduce it proportionally leaving a lateral margin of  $15\,$  mm.

#### Women Athletes' Uniform

#### A Top and Briefs (Option 1)



## A One Piece (Option 2)



# Women Athletes' Uniform (Other options)

## A Long Sleeve Top and Long Pants (Diagram 1)



## Women Athletes' Uniform (Other options)

#### A Half Sleeve Top and Knee Length Pants (Diagram 2)



## Women Athletes' Uniform (Other options)

## No Sleeve Top and Shorts (Diagram 3)



# Training and Warm-Up Suit



#### Athletes' Accessories

# Country code\* H: 4cm (W: Max. 10cm) No less than 0.8cm wide strip Recommended font: Frutiger Extra Black Condensed Athlete's number\* H: 4cm (W: Max. 2.5cm) No less than 0.8cm wide strip Recommended font: Frutiger Extra Black Condensed







## **Athletes' Accessories**

# Headgear (Other option)



**FRONT** 



**BACK**