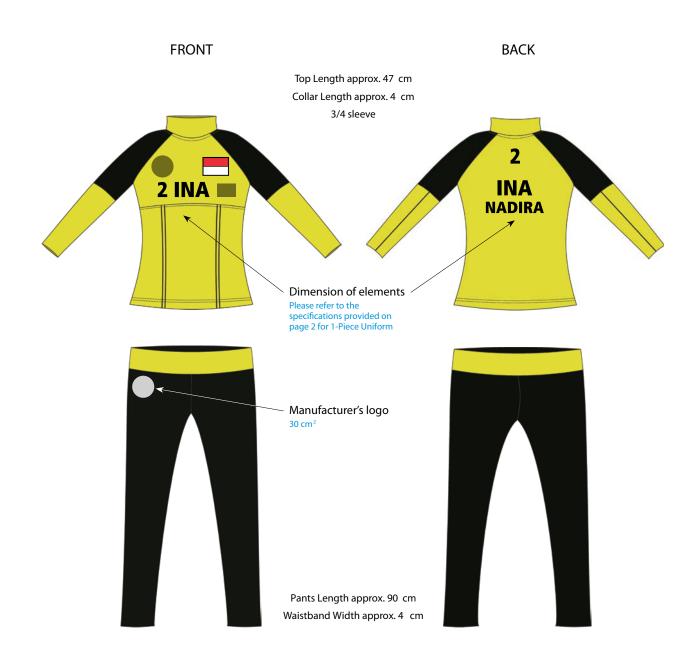

## A Long Sleeve Top and Long Pants (Diagram 1)

## Women Athletes' Uniform (Other options)