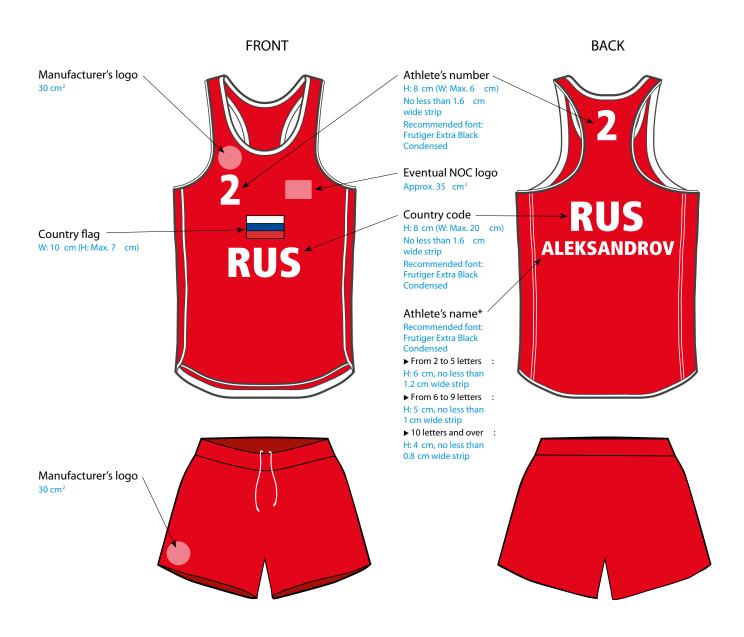

#### Men Athletes' Uniform



#### \*Athlete's name samples (scale 1:10)



If the Athlete's name does not fit, please reduce it proportionally leaving a lateral margin of  $15\,$  mm.

#### Women Athletes' Uniform

#### A Top and Briefs (Option 1)



## A One Piece (Option 2)



# Women Athletes' Uniform (Other options)

## A Long Sleeve Top and Long Pants (Diagram 1)



## Women Athletes' Uniform (Other options)

#### A Half Sleeve Top and Knee Length Pants (Diagram 2)



## Women Athletes' Uniform (Other options)

## No Sleeve Top and Shorts (Diagram 3)



# Training and Warm-Up Suit



#### Athletes' Accessories

# Country code\* H: 4cm (W: Max. 10cm) No less than 0.8cm wide strip Recommended font: Frutiger Extra Black Condensed Athlete's number\* H: 4cm (W: Max. 2.5cm) No less than 0.8cm wide strip Recommended f