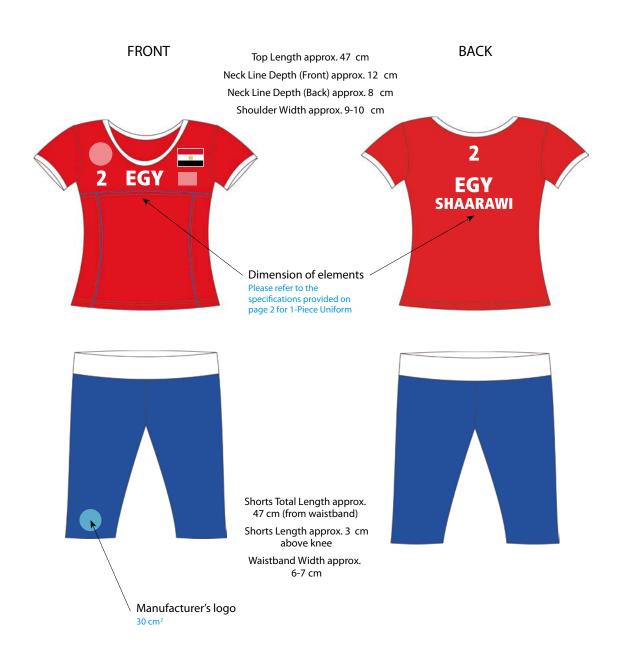

#### A Half Sleeve Top and Knee Length Pants (Diagram 2)

## Women Athletes' Uniform (Other options)