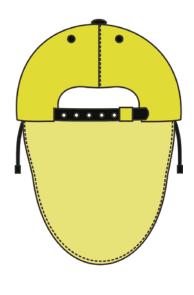

y leaving a lateral margin of  $15\,$  mm.

#### Women Athletes' Uniform

#### A Top and Briefs (Option 1)



## A One Piece (Option 2)



# Women Athletes' Uniform (Other options)

## A Long Sleeve Top and Long Pants (Diagram 1)



## Women Athletes' Uniform (Other options)

#### A Half Sleeve Top and Knee Length Pants (Diagram 2)



## Women Athletes' Uniform (Other options)

## No Sleeve Top and Shorts (Diagram 3)



# Training and Warm-Up Suit



#### Athletes' Accessories

# Country code\* H: 4cm (W: Max. 10cm) No less than 0.8cm wide strip Recommended font: Frutiger Extra Black Condensed Athlete's number\* H: 4cm (W: Max. 2.5cm) No less than 0.8cm wide strip Recommended font: Frutiger Extra Black Condensed







## **Athletes' Accessories**

# Headgear (Other option)



**FRONT** 



**BACK**