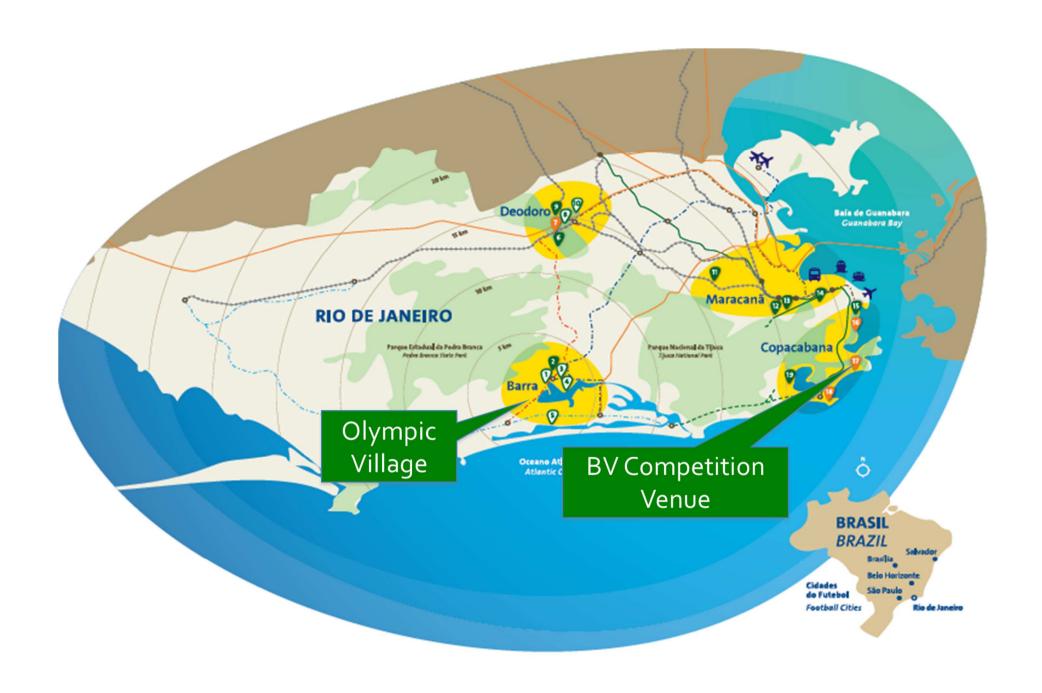

## Appendix 8: Volleyball Venue Distance

| Sport (Discipline) / Venue               | Olympic Village | IBC/MPC | Deodoro<br>Accommodation<br>Village | Pier Mauá<br>cruiseship<br>accommodation | Main hotel area<br>(Copacabana) | Main hotel area<br>(Barra) |
|------------------------------------------|-----------------|---------|-------------------------------------|------------------------------------------|---------------------------------|----------------------------|
| Volleyball<br>Maracanãzinho Arena        | 38              | 35      | 38                                  | 10                                       | 22                              | 40                         |
| Volleyball (beach)<br>Copacabana Stadium | 47              | 44      | 64                                  | 14                                       | 5                               | 42                         |